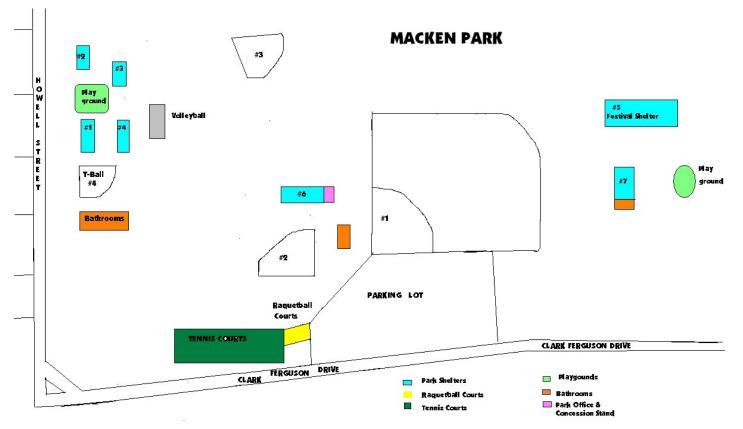

### Directions to Picnic at Macon Park Shelter #2 3100 Howell St. - Address across from the Shelter

Hotels - There are hotels in North Kansas City but they have been there many years and may not be as nice as others. I suggest not staying there since I know what goes on there. I do run several calls to these hotels and most guests would hear the sirens throughout the night unless you would like to come out and visit me and my crew on the fire truck.

### **Directions to the park:**

South on I-35 to Exit 6 (Armour Road) keep to the right and head west on Armour Road to the 3rd light (Iron Street). The Mop Bucket (store) is on the corner then turn right and travel 11 blocks. At 7 blocks you will see the park on the right, the shelter is at the end of the street before it goes over the levee. Look for the banner at the shelter next to the street.