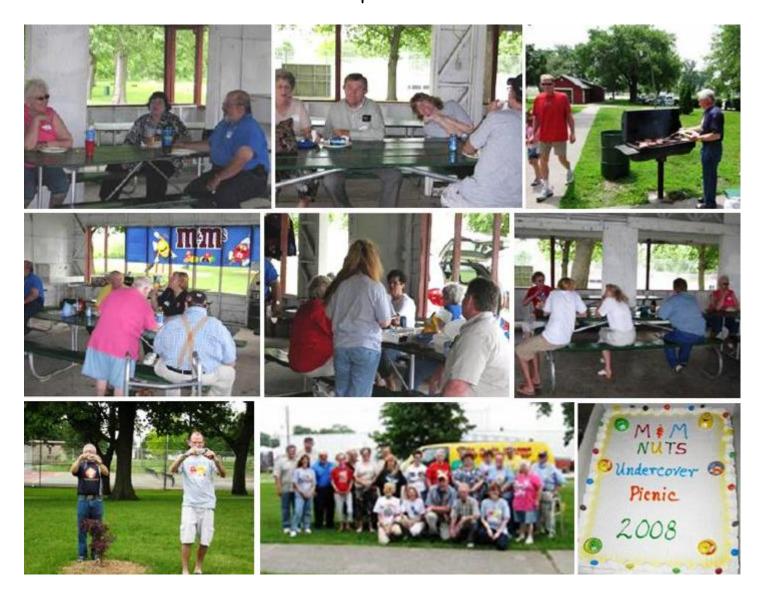

## Nuts Undercover Chapter Picnic Held June 7th

" at

Pattee Park in Perry Iowa. Pictured (L-R) starting at the top are: Marion Morris, Emmy Humphrey Chapter Vice President, and Doug Hofmeister Chapter President; Mary & Gary Oesterly, Tracy and her boyfriend Michael; Chef Bob Gowdy and Doug. Second Row: Betty Graber, Chapter Secretary and her husband Dan Graber, Regina Huelman and Dwaine Mansfield; Princess, Marilyn, Peggy and Vera; Mickey, Alex, Michelle and Joan. Third Row: Bob and Michael, official chapter photographers, Group Picture and delicious looking cake! It looks like everyone had a great day and a lot of fun.